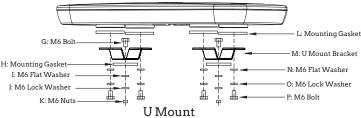

### **INCLUDED**

- 1x LED Light Bar
- 1x Cigarette Plug Switch
- 2x U Mount Bracket and Mounting Hardware
- 4x Magnet Mount and Mounting Hardware
- 4x Stud Mount Insulation and Mounting Hardware

### INSTALLATION

Four magnet pads are mount by default on the light bar. To switch to the bolt mount or U mount:

- 1. Remove the magnet pads.
- Use the M6 threaded stud and non-slip nuts to mount on any surface or mounting bracket.
- Place the mounting gasket between the bottom of the light bar and the mounting surface to absorb vibration