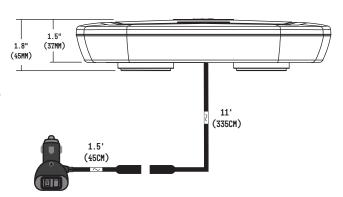

### **INCLUDED**

- 1x LED Light Bar
- 1x Cigarette Plug Switch
- 2x U Mount Bracket and Mounting Hardware
- 4x Magnet Mount and Mounting Hardware
- 4x Stud Mount Insulation and Mounting Hardware

### INSTALLATION

Four magnet pads are mount by default on the light bar. To switch to the bolt mount or U mount:

- 1. Remove the magnet pads.
- Use the M6 threaded stud and non-slip nuts to mount on any surface or mounting bracket.
- Place the mounting gasket between the bottom of the light bar and the mounting surface to absorb vibration