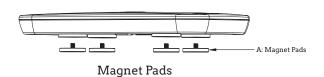

### **INCLUDED**

- 1x LED Light Bar
- 1x Cigarette Plug Switch
- 2x U Mount Bracket and Mounting Hardware
- 4x Magnet Mount and Mounting Hardware
- 4x Stud Mount Insulation and Mounting Hardware

### INSTALLATION

Four magnet pads are mount by default on the light bar. To switch to the bolt mount or U mount:

- 1. Remove the magnet pads.
- Use the M6 threaded stud and non-slip nuts to mount on any surface or mounting bracket.
- Place the mounting gasket between the bottom of the light bar and the mounting surface to absorb vibration