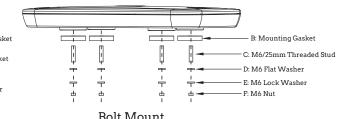

### INSTALLATION

Four magnet pads are mount by default on the light bar. To switch to the bolt mount or U mount:

- 1. Remove the magnet pads.
- Use the M6 threaded stud and non-slip nuts to mount on any surface or mounting bracket.
- Place the mounting gasket between the bottom of the light bar and the mounting surface to absorb vibration