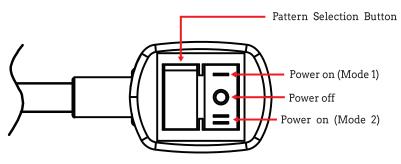

### **MODE OPERATION**

### Flash Pattern Selection:

- $1. \quad \text{Press the Pattern Selection button for} < 1\text{s to switch to the next pattern}.$
- 2. Press and hold the Pattern Selection button for 1-3s to switch to the previous pattern.
- 3. Press and hold the Pattern Selection button for > 10s to the default pattern.

### Color Selection:

- 1. Press and hold the Pattern Selection button for 3-5 seconds to cycle through amber, white, and amber/white color modes.
- 2. Press and hold the Pattern Selection button for > 5s to switch to low power mode. Press and hold for another 5 second to switch back to high power mode.