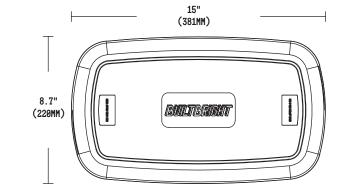

## **SPECIFICATIONS:**

- Dimension: 15" L x 8.7" W x 1.8" H
- LED Count: 112
- · LED Color: Amber and White
- Patterns: 44
- Voltage: 12~24V DC
- Maximum Current: 6A @12V DC
- Maximum Power: 72W
- Operating Temperature: -40°F to +149°F
- Recommended Fuse: 8A
- IP Rating: IP69K